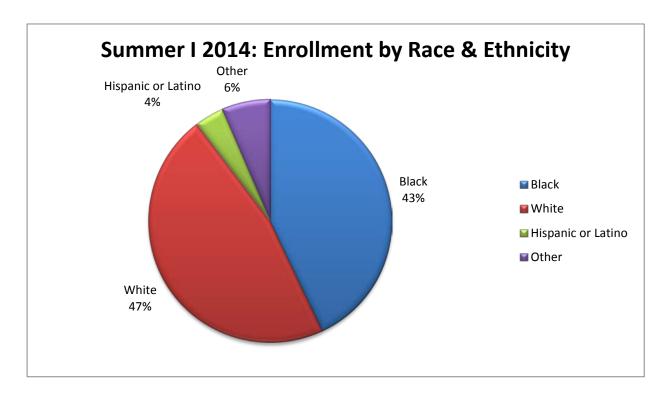

Females continue to enroll at a significantly higher rate than males.

| Summer I 2014: Enrollment by Race & Ethnicity |       |      |  |  |  |
|-----------------------------------------------|-------|------|--|--|--|
| Race/Ethnicity                                | Total | %    |  |  |  |
| Black                                         | 1,152 | 43%  |  |  |  |
| White                                         | 1,254 | 47%  |  |  |  |
| Hispanic or Latino                            | 104   | 4%   |  |  |  |
| Other                                         | 173   | 6%   |  |  |  |
| Total                                         | 2,683 | 100% |  |  |  |

There have been no significant changes to enrollment by race and ethnicity.

| Summer I 2014: Enrollment Status     |      |        |       |      |  |  |
|--------------------------------------|------|--------|-------|------|--|--|
| Enroll Status                        | Male | Female | Total | %    |  |  |
| First-Time Entering Student          | 46   | 55     | 101   | 4%   |  |  |
| First-Year Continuing Student        | 268  | 471    | 739   | 28%  |  |  |
| First-Time Entering Transfer Student | 37   | 56     | 93    | 3%   |  |  |
| Continuing Student                   | 275  | 680    | 955   | 36%  |  |  |
| Readmitted Student                   | 18   | 44     | 62    | 2%   |  |  |
| Unclassified Pre-Baccalaureate       | 42   | 94     | 136   | 5%   |  |  |
| Unclassified-Post Baccalaureate      | 21   | 57     | 78    | 3%   |  |  |
| High School Student                  | 3    | 8      | 11    | 2%   |  |  |
| Undergraduate Transfer Transient     | 215  | 293    | 508   | 19%  |  |  |
| Totals                               | 925  | 1,758  | 2,683 | 100% |  |  |