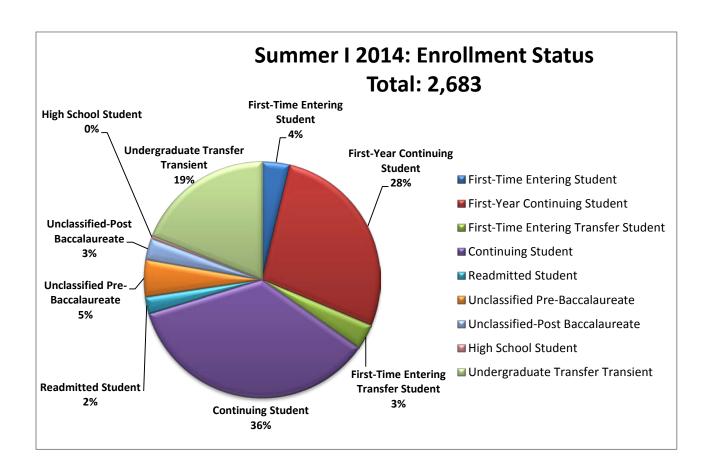

There have been no significant changes to enrollment by race and ethnicity.

| Summer I 2014: Enrollment Status     |      |        |       |      |  |  |
|--------------------------------------|------|--------|-------|------|--|--|
| Enroll Status                        | Male | Female | Total | %    |  |  |
| First-Time Entering Student          | 46   | 55     | 101   | 4%   |  |  |
| First-Year Continuing Student        | 268  | 471    | 739   | 28%  |  |  |
| First-Time Entering Transfer Student | 37   | 56     | 93    | 3%   |  |  |
| Continuing Student                   | 275  | 680    | 955   | 36%  |  |  |
| Readmitted Student                   | 18   | 44     | 62    | 2%   |  |  |
| Unclassified Pre-Baccalaureate       | 42   | 94     | 136   | 5%   |  |  |
| Unclassified-Post Baccalaureate      | 21   | 57     | 78    | 3%   |  |  |
| High School Student                  | 3    | 8      | 11    | 2%   |  |  |
| Undergraduate Transfer Transient     | 215  | 293    | 508   | 19%  |  |  |
| Totals                               | 925  | 1,758  | 2,683 | 100% |  |  |