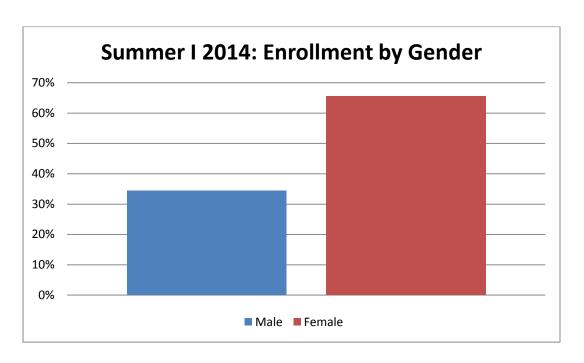

| Summer I 2014: Enrollment by Gender |       |     |  |  |  |  |
|-------------------------------------|-------|-----|--|--|--|--|
| Gender                              | Total | %   |  |  |  |  |
| Male                                | 925   | 34% |  |  |  |  |
| Female                              | 1,758 | 66% |  |  |  |  |

Females continue to enroll at a significantly higher rate than males.

| Summer I 2014: Enrollment by Race & Ethnicity |       |      |  |  |  |
|-----------------------------------------------|-------|------|--|--|--|
| Race/Ethnicity                                | Total | %    |  |  |  |
| Black                                         | 1,152 | 43%  |  |  |  |
| White                                         | 1,254 | 47%  |  |  |  |
| Hispanic or Latino                            | 104   | 4%   |  |  |  |
| Other                                         | 173   | 6%   |  |  |  |
| Total                                         | 2,683 | 100% |  |  |  |