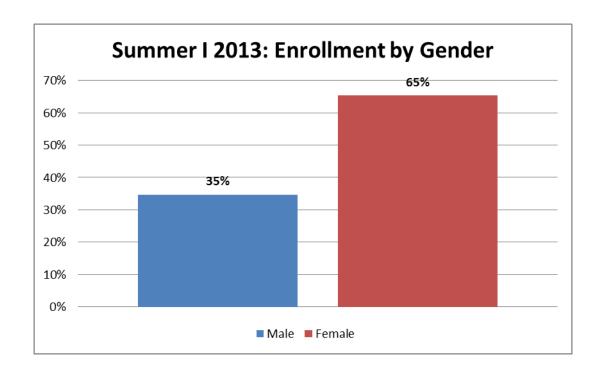

| Summer I 2013: Gender |       |      |  |  |  |
|-----------------------|-------|------|--|--|--|
| Gender                | Total | %    |  |  |  |
| Male                  | 1,118 | 35%  |  |  |  |
| Female                | 2,102 | 65%  |  |  |  |
| Total                 | 3,220 | 100% |  |  |  |