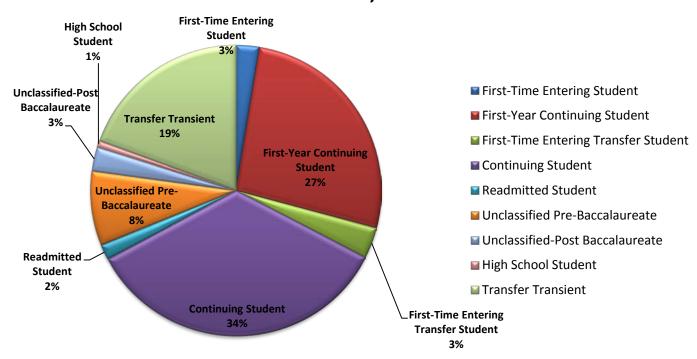

| Summer I 2013: Enrollment Status |       |        |       |      |  |  |  |
|----------------------------------|-------|--------|-------|------|--|--|--|
| Enroll Status                    | Male  | Female | Total | %    |  |  |  |
| First-Time Entering Student      | 50    | 33     | 83    | 3%   |  |  |  |
| First-Year Continuing Student    | 308   | 548    | 856   | 27%  |  |  |  |
| First-Time Entering Transfer     | 47    | 64     | 111   | 3%   |  |  |  |
| Continuing Student               | 336   | 777    | 1,113 | 35%  |  |  |  |
| Readmitted Student               | 16    | 39     | 55    | 2%   |  |  |  |
| Unclassified Pre-Baccalaureate   | 85    | 181    | 266   | 8%   |  |  |  |
| Unclassified-Post Baccalaureate  | 37    | 49     | 86    | 3%   |  |  |  |
| High School Student              | 10    | 15     | 25    | 1%   |  |  |  |
| Transfer Transient               | 229   | 396    | 625   | 19%  |  |  |  |
| Totals                           | 1,118 | 2,102  | 3,220 | 100% |  |  |  |

## Summer I 2013: Enrollment Status Total: 3,220

| Summer I 2013: Enrollment by Location |                  |                         |  |  |  |  |
|---------------------------------------|------------------|-------------------------|--|--|--|--|
| Site Location                         | # of<br>Sections | Unduplicated Enrollment |  |  |  |  |
| Main Campus                           | 140              | 1,107                   |  |  |  |  |
| Online                                | 250              | 2,077                   |  |  |  |  |
| Little Rock-South                     | 58               | 200                     |  |  |  |  |
| ACH                                   | 2                | 7                       |  |  |  |  |
| Aerospace Technology Center           | 4                | 33                      |  |  |  |  |
| Baptist Health Schools Little Rock    | 5                | 22                      |  |  |  |  |
| Central Flying Service                | 4                | 11                      |  |  |  |  |
| St. Vincent Infirmary                 | 4                | 2                       |  |  |  |  |
| Totals                                | 467              | 3,459                   |  |  |  |  |