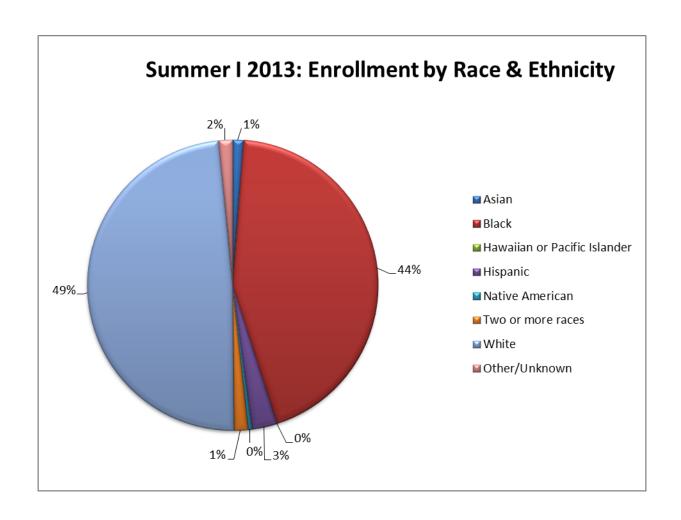

| Summer I 2013: Enrollment by Race & Ethnicity |       |      |  |  |  |
|-----------------------------------------------|-------|------|--|--|--|
| Race/Ethnicity                                | Total | %    |  |  |  |
| Asian                                         | 39    | 1%   |  |  |  |
| Black                                         | 1,412 | 44%  |  |  |  |
| Hawaiian or Pacific Islander                  | 0     | 0%   |  |  |  |
| Hispanic                                      | 90    | 3%   |  |  |  |
| Native American                               | 15    | 0%   |  |  |  |
| Two or more races                             | 49    | 2%   |  |  |  |
| White                                         | 1,565 | 49%  |  |  |  |
| Other/Unknown                                 | 50    | 2%   |  |  |  |
| Total                                         | 3,220 | 100% |  |  |  |