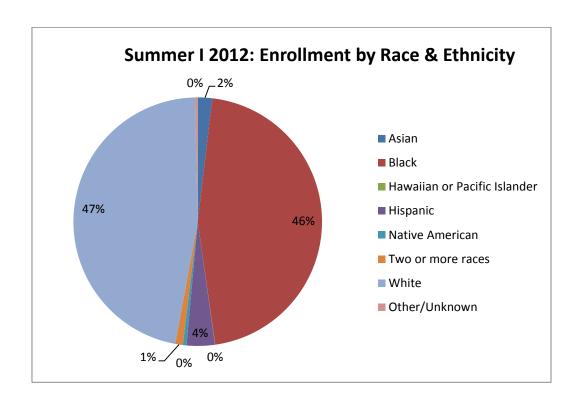

| Summer I 2012: Enrollment by Race & Ethnicity |       |      |  |  |
|-----------------------------------------------|-------|------|--|--|
| Race/Ethnicity                                | Total | %    |  |  |
| Asian                                         | 67    | 2%   |  |  |
| Black                                         | 1,639 | 46%  |  |  |
| Hawaiian or Pacific Islander                  | 1     | 0%   |  |  |
| Hispanic                                      | 131   | 4%   |  |  |
| Native American                               | 17    | 0%   |  |  |
| Two or more races                             | 35    | 1%   |  |  |
| White                                         | 1,670 | 47%  |  |  |
| Other/Unknown                                 | 13    | 0%   |  |  |
| Total                                         | 3,573 | 100% |  |  |