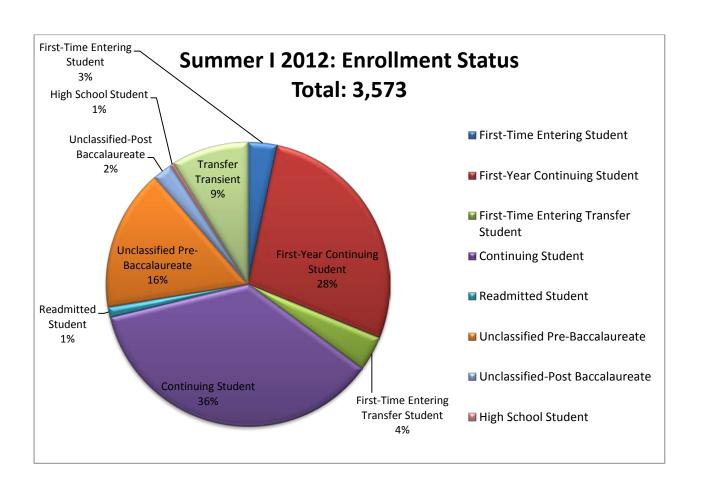

| Summer I 2012: Enrollment Status     |       |        |       |      |  |  |  |
|--------------------------------------|-------|--------|-------|------|--|--|--|
| Enroll Status                        | Male  | Female | Total | %    |  |  |  |
| First-Time Entering Student          | 56    | 62     | 118   | 3%   |  |  |  |
| First-Year Continuing Student        | 314   | 681    | 995   | 28%  |  |  |  |
| First-Time Entering Transfer Student | 44    | 97     | 141   | 4%   |  |  |  |
| Continuing Student                   | 342   | 951    | 1,293 | 36%  |  |  |  |
| Readmitted Student                   | 14    | 28     | 42    | 1%   |  |  |  |
| Unclassified Pre-Baccalaureate       | 185   | 391    | 576   | 16%  |  |  |  |
| Unclassified-Post Baccalaureate      | 21    | 58     | 79    | 2%   |  |  |  |
| High School Student                  | 5     | 11     | 16    | 0%   |  |  |  |
| Transfer Transient                   | 105   | 208    | 313   | 9%   |  |  |  |
| Totals                               | 1,086 | 2,487  | 3,573 | 100% |  |  |  |