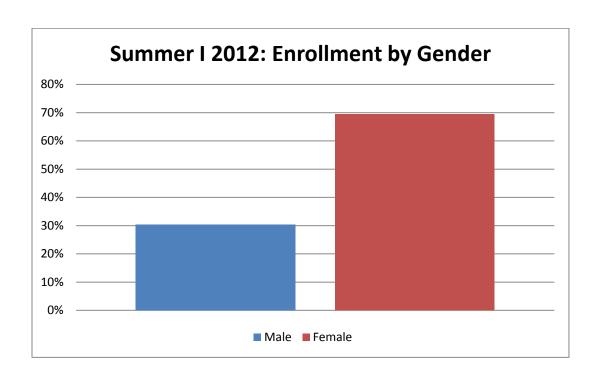

| Summer I 2012: Gender |       |     |  |  |  |
|-----------------------|-------|-----|--|--|--|
| Gender                | Total | %   |  |  |  |
| Male                  | 1,086 | 30% |  |  |  |
| Female                | 2,487 | 70% |  |  |  |